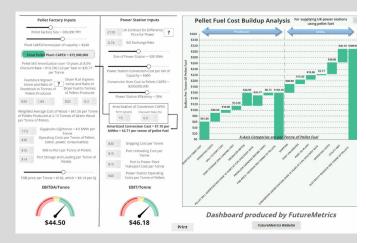

## A New FutureMetrics Interactive Dashboard

This new <u>free to use</u> dashboard shows the cost build up across the entire pellet fuel supply chain. The user can change numerous inputs. The dashboard updates in real time.

Both the pellet fuel producer's and the utility end user's estimated cash flows are shown in gauges and on a waterfall chart.

The dashboard can be opened from the FutureMetrics website.

www.FutureMetrics.com