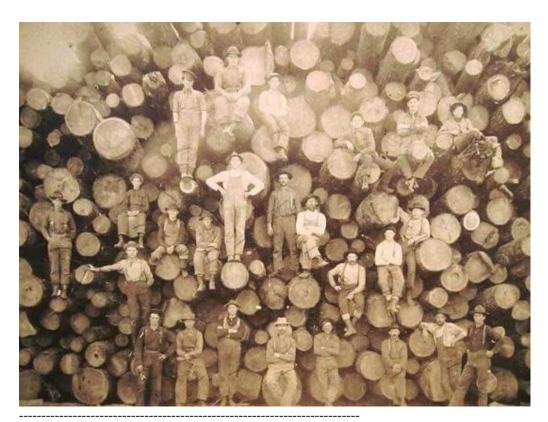

## SENT TO LSU AGCENTER/LOUISIANA FOREST PRODUCTS DEVELOPMENT CENTER - FOREST SECTOR / FORESTY PRODUCTS INTEREST GROUP

Logging Photo: Circa 1900.

Provided by: Miguel Pereira Pinto from Portugal. I just thought this was an interesting photo.