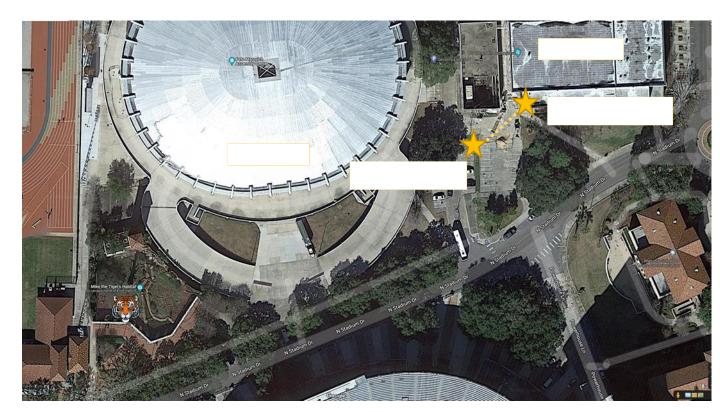

## Parking at the Understanding Play Lab

When arriving for your appointment:

- Please arrive through the **North Stadium Drive** entrance (the one by Mike the Tiger's habitat).
- At that entrance, you will say your name and pick up a parking pass from the booth. Please display this pass on your car's dashboard.
- Park in the spot where the curb is painted purple to say, "**Kinesiology Reserved Spot**." It is located near the side of the long ramps of the PMAC building.

Google maps building address: **Gym Auditorium Baton Rouge, LA 70802** 

If the booth is not open or unmanned, please contact our parking office (225)578-4628.