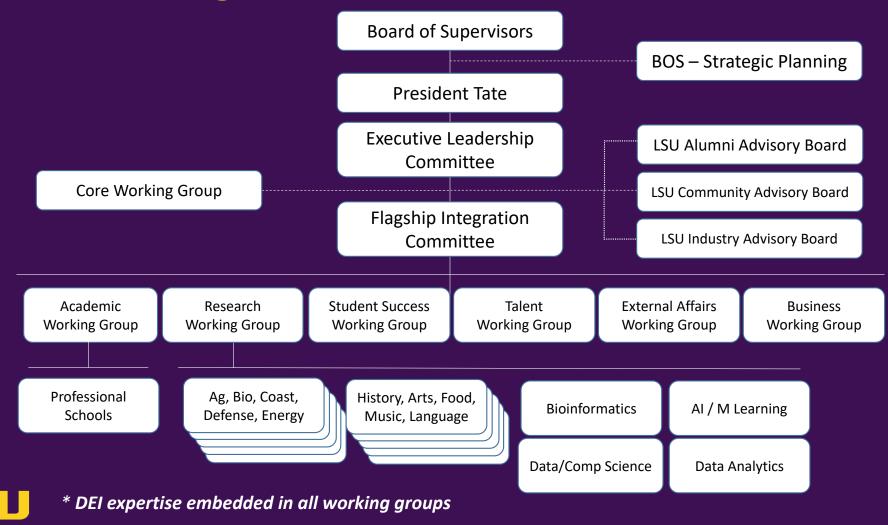

# A&M Planning Structure

#### LSU Scholarship First Agenda - 2030

- Values, Vision, Mission and Motto
- Working Groups x6
- Sub-Working Groups x7
- Advisory Boards x3
- Faculty and Staff Caucus Groups
- Student Leadership
- Community Input