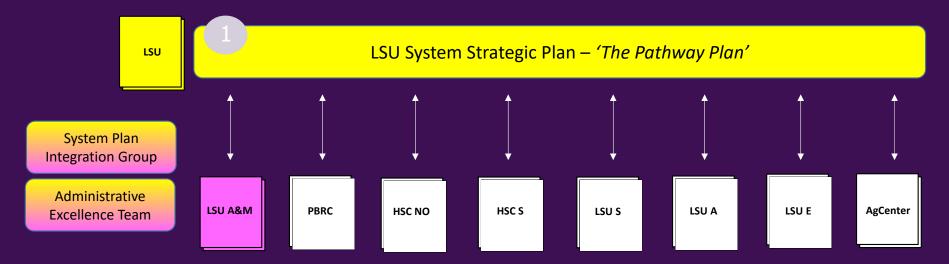

## LSU Strategic Planning ... 'The Plans'

- In 2022, we will build two plans: (1) System and (2) LSU A&M

LSU A&M Strategic Plan